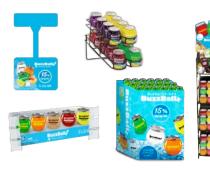

owing at +41.1%\*
- BuzzBallz growing at 60.3%\*
- BuzzBallz Scans at \$128M in last 52 weeks\*

\* Nielsen, TTL US Conv, TTL Combined Liq, TTL xAOC, Segment Wine + Spirit RTD (187 + 200ml) 52 weeks ending in 7/16/2022 #7

BUZZBALLZ IS THE #1 SELLING SINGLE-SERVE PREMIXED COCKTAIL BRAND IN THE US.\* (187/200ml)

# **NIELSEN REPORT**

(187 & 200 ML SINGLE-SERVE SIZE ONLY)

1. BUZZBALLZ

2. CHI-CHI'S

3. JOSE CUERVO

4. RANCHO LA GLORIA

5. THE CLUB

64.3%

15.2%

4.8%

3.3%

2.4%

# **(R)**



**ESPRESSO MARTINI** 

TEQUILA 'RITA

SINGLE UNIT SKU: 57641 00204 3







**CHILI MANGO** 





**HAZELNUT LATTE** 





**CHOC TEASE** 

SINGLE UNIT SKU: 57641 00275

**PEACHBALLZ** 



**LOTTA COLADA** 









WATERMELON SMASH



**CRAN BLASTER** 

**FORBIDDEN APPLE** 



### **POINT OF SALE**





### **CASE SPECS**

24 BALLZ PER CASE **12 LBS** 12" X 6" X 8.5"

## **PALLET SPECS**

**120 CASES PER PALLET** 24 CASES PER LAYER **5 LAYERS** 

**FULL PALLET WEIGHT = 1,500 LBS** 

© 2022 BuzzBallz, LLC, Carrollton, TX. Please Drink Responsibly.