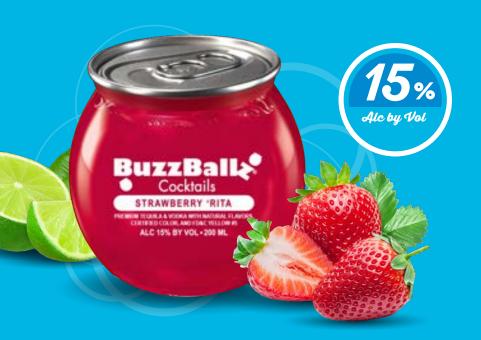

### **READY-TO-DRINK COCKTAILS**

- Great Taste & Value
- Made w/ Real Cream or Fruit Juice
- Natural Flavors
- 200 ml Spirit Based
- 15% Alcohol by Volume
- Convenient Non Breakable PET
- Kosher / Gluten Free
- No High Fructose Corn Syrup
- SRP \$2.99 \$3.99

### **WIDE VARIETY**

- 11 amazing flavors
- Sold as singles
- Mix & match favorite flavors