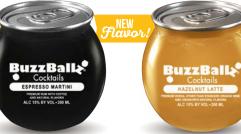

# **(R)**

**ESPRESSO MARTINI** 

TEQUILA 'RITA

SINGLE UNIT SKU: 57641 00204 3

**CHILI MANGO** 

**HAZELNUT LATTE** 

**CHOC TEASE** 

SINGLE UNIT SKU: 57641 00275