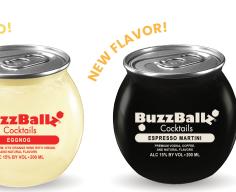

\*Nielsen, TTL US Conv, TTL Combined Liq, TTL xAOC, Segment Wine + Spirit RTD (187 + 200mL) 52 weeks ending in 03-25-2023

BuzzBai
Cocktails
Cocktails
EGGNOG
PREMINENT OF GAMES WHE WITH CHANGES
ALE 15% BY VOL. 200 ML

**COOKIE NOOKIE** 

ESPRESSO MARTINI

PINEAPPLE JALAPENO

HORCHATA

ENTRA COLADA

8 57641 00225 8

STRAWBERRY 'RITA

CRAN BLASTER