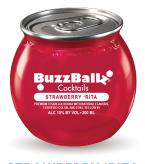

# BuzzBa L

buzzballz.com

**READY-TO-GO** COCKTAILS

Syrup

200 ML SPIRIT BASED • **KOSHER • GLUTEN FREE •** SRP \$2.99-\$3.99

#### UNIQUE **PLASTIC CONTAINER**

- Great for outdoor activities
- Non-breakable cans
- Made with 15% PCR
- Made with recyclable materials