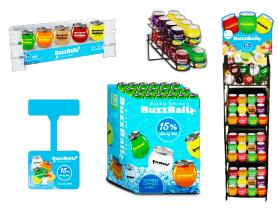

. CHI-CHI'S                          | 13.1%                                 |
| 3. JOSE CUERVO                        | 3.8%                                  |
| 4. RANCHO LA GLORIA                   | 3.3%                                  |
| E THE CLUD                            | T T T T T T T T T T T T T T T T T T T |

\*Nielsen, TTL US Conv, TTL Combined Liq, TTL xAOC, Segment Wine + Spirit RTD (187 + 200mL) 52 weeks ending in 03-25-2023



BuzzBai
Cocktails
Cocktails
EGGNOG
PREMINENT OF GAMES WHE WITH CHANGES
ALE 15% BY VOL. 200 ML







**COOKIE NOOKIE** 





ESPRESSO MARTINI

PINEAPPLE JALAPENO











HORCHATA







ENTRA COLADA

8 57641 00225 8











STRAWBERRY 'RITA





CRAN BLASTER

8 57641 00200 5

FORBIDDEN APPLE

CHILI MANGO

57674 00785 5

# **POINT OF SALE**





### **CASE SPECS**

24 ballz per case 12 lbs 12" X 6" X 8.5"



### **PALLET SPECS**

120 cases per pallet 24 cases per layer 5 layers full weight = 1,500 lbs